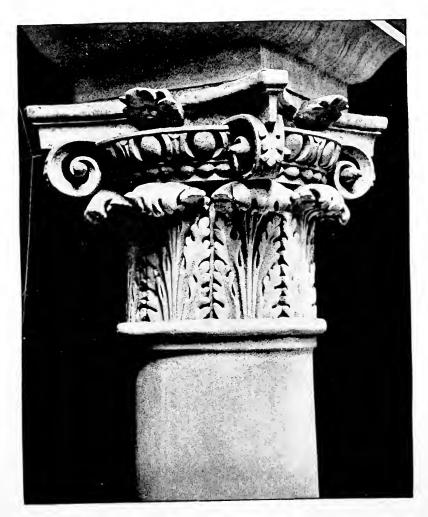

FROM THE MONUMENT OF GIOVANNI E PIERO DI COSIMO DE MEDICI, FLORENCE.

PLATE 19.

SECHS - NOV A. MITTER RAD . BY IF W.

CAPITAL FROM COURTYARD OF PALAZZO RICCARDI, FLORENCE.

PLATE 20.

TECHNOLOGY ARCHITECTURAL REVIEW.

CAP FROM THE PALAZZO GONDI FLORENCE.

PLATE 21,

TECH DLOGY HIVE JRAL REVIEW.

CAPITAL FROM COURTYARD OF PALAZZO RICCARDI, FLÖRENCE.

PLATE 22.

.ECHR ( . A AF H .Fc) - St. REVIEW.

CAP OF PIER, TOP OF GIANT'S STAIRCASE, DUCAL PALACE, VENICE.